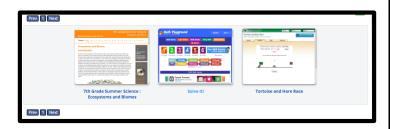

3. Click the board to access the resources saved to that board.

4. Resources within a board may be sorted "Title A - Z" or "Title Z – A". You can view 12, 24, or 36 resources in a board.

5. To rate a resource from a board, click the Star icon on the bottom right of the resource. To delete a resource from a board, click the Trashcan icon on the bottom right of the resource.