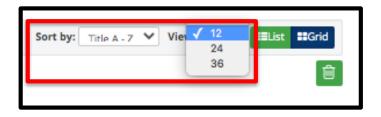

3. Click the board to access the resources saved to that board.

4. Resources within a board may be sorted "Title A - Z" or "Title Z – A". You can view 12, 24, or 36 resources in a board.

5. To rate a resource from a board, click the Star icon on the bottom right of the resource. To delete a resource from a board, click the Trashcan icon on the bottom right of the resource.