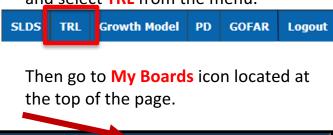

## Explanation of the Features within a Board

1. Sign into SLDS to open the dashboard and select TRL from the menu.

My Boards

② Help & Training

2. Find the board and click the pencil icon to open the edit options to edit the name and/or icon for the board.