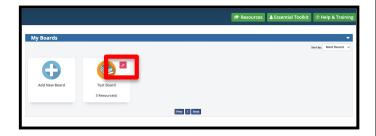

## Explanation of the Features within a Board

1. Sign into SLDS to open the dashboard and select TRL from the menu.

My Boards

② Help & Training

2. Find the board and click the pencil icon to open the edit options to edit the name and/or icon for the board.